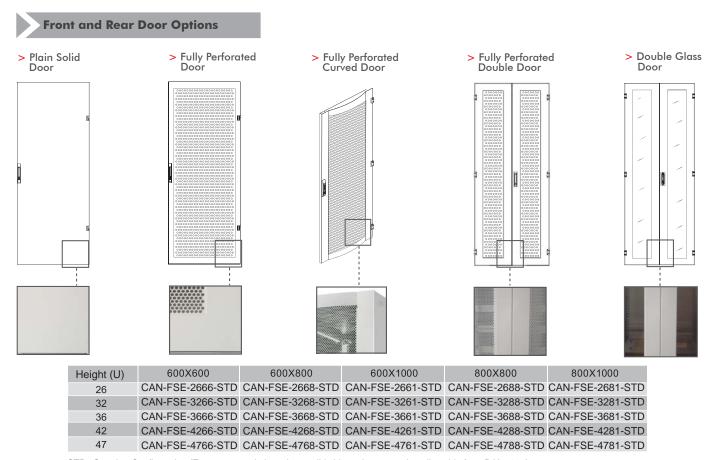

STD : Standart Configuration (Front tempered glass door, solid side and rear panels, adjustable feet, RAL 7035) FSE: Floor Standing with Steel Frame

For different configurations please contact sales department