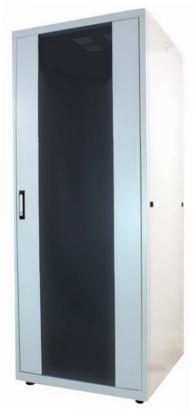

## Silver Cabinet

Canovate Silver Series Network cabinets provide superior cable management opportunities and easy to manage solutions to the demanding IT environment. All active and passive 19" equipment can be installed without having to worry about mechanical compatibility with existing equipment. To achieve the greatest possible versatility within the silver series, 19" mounting rails are adjustable in depth to make it easy to install any 19" equipment and shelves associated with a typical IT networks, Silver series is a perfect solution for datacenters, LAN Networks, Colocation applications with its diverse accessories range.

## **Standart Configuration**

- > Safety Glass Mounted Door on 2 Vertical Members
- Solid Side panels
- > Solid Rear door
- > Internal top sheet 3 Cable Access and Fan Openings
- > 2 Pairs of zinc plated 19" Heavy duty Mounting Rails
- > 2 Pairs of Adjustable Feet
- > Front Door with Single point swinghandle lock, others are single point central cylindric lock
- > Color: RAL 7035 or 9005
- > Conforms IEC297-1 and IEC297-2 standarts
- > RoHS compliant, UL and Gost-R Certificated