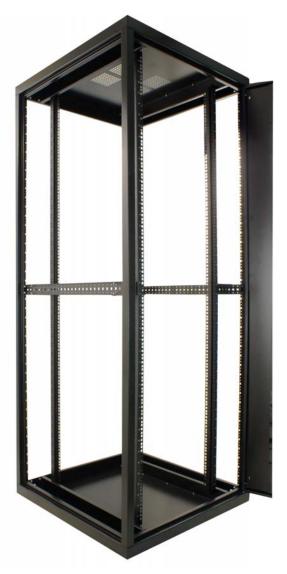

## Silver Cabinet hin of

**Strong Steel Profiles** 

**Easy Removable Doors** 

**Inside View** 

**Self Locking Corner Joints** 

**Side Support Rails**