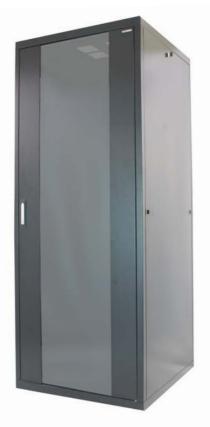

## Silver Cabinet

Canovate Silver Series Network cabinets provide superior cable management opportunities and easy to manage solutions to the demanding IT environment. All active and passive 19" equipment can be installed without having to worry about mechanical compatibility with existing equipment. To achieve the greatest possible versatility within the silver series, 19" mounting rails are adjustable in depth to make it easy to install any 19" equipment and shelves associated with a typical IT networks, Silver series is a perfect solution for datacenters, LAN Networks, Colocation applications with its diverse accessories range.

## **Standart Configuration**

- > Safety Glass Mounted Door on 2 Vertical Members
- Solid Side panels
- > Solid Rear door
- > Internal top sheet 3 Cable Access and Fan Openings
- > 2 Pairs of zinc plated 19" Heavy duty Mounting Rails
- > 2 Pairs of Adjustable Feet
- > Front Door with Single point swinghandle lock, others are single point central cylindric lock
- > Color: RAL 7035 or 9005
- > Conforms IEC297-1 and IEC297-2 standarts
- > RoHS compliant, UL and Gost-R Certificated